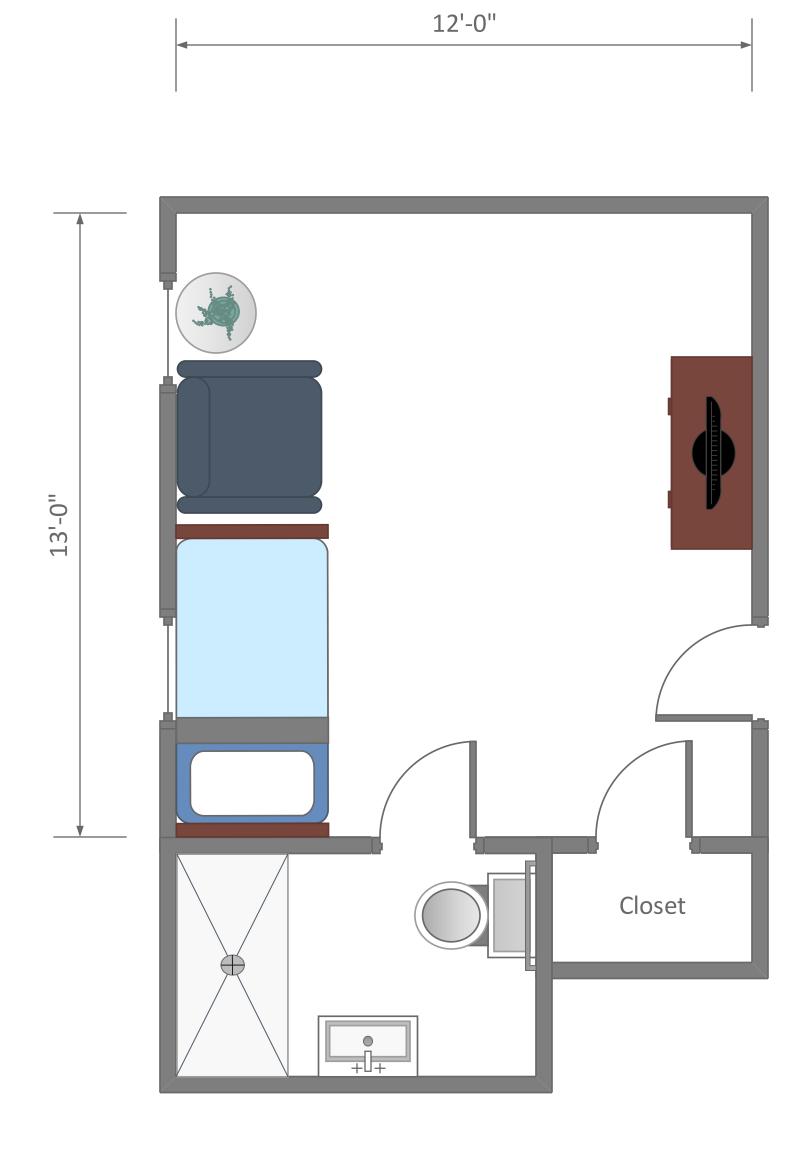

**Huntington Manor Room 1** 

**Huntington Manor Room 2** 

**Huntington Manor Room 3** 

**Huntington Manor Room 4** 

**Huntington Manor Room 5** 

**Huntington Manor Room 6** 

**Huntington Manor Room 7** 

**Huntington Manor Room 8** 