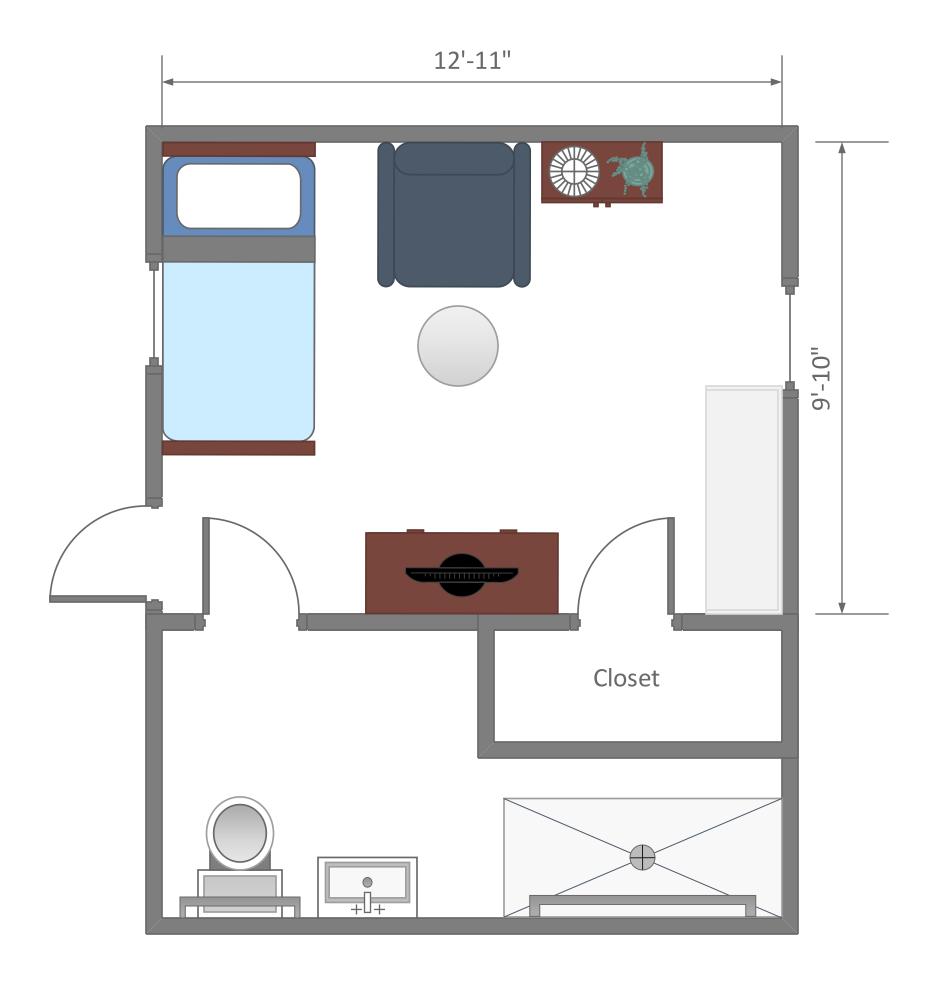

**Huntington Manor Room 1** 



**Huntington Manor Room 2** 



**Huntington Manor Room 3** 



**Huntington Manor Room 4** 



**Huntington Manor Room 5** 



**Huntington Manor Room 6** 



**Huntington Manor Room 7** 



**Huntington Manor Room 8** 



**Huntington Manor Room 9** 



**Huntington Manor Room 10** 



**Huntington Manor Room 11** 



**Huntington Manor Room 12** 



**Huntington Manor Room 13** 



**Huntington Manor Room 14** 



**Huntington Manor Room 15** 



**Huntington Manor Room 16** 



**Huntington Manor Room 17** 



**Huntington Manor Room 18** 



**Huntington Manor Room 19** 



**Huntington Manor Room 20** 



**Huntington Manor Room 21** 



**Huntington House Room 1** 



**Huntington House Room 2** 



**Huntington House Room 3** 



**Huntington House Room 4** 



**Huntington House Room 5** 



**Huntington House Room 6** 



**Huntington Chateau Room 1** 



**Huntington Chateau Room 2** 



**Huntington Chateau Room 3** 



**Huntington Chateau Room 4** 



**Huntington Chateau Room 5** 



**Huntington Chateau Room 6**