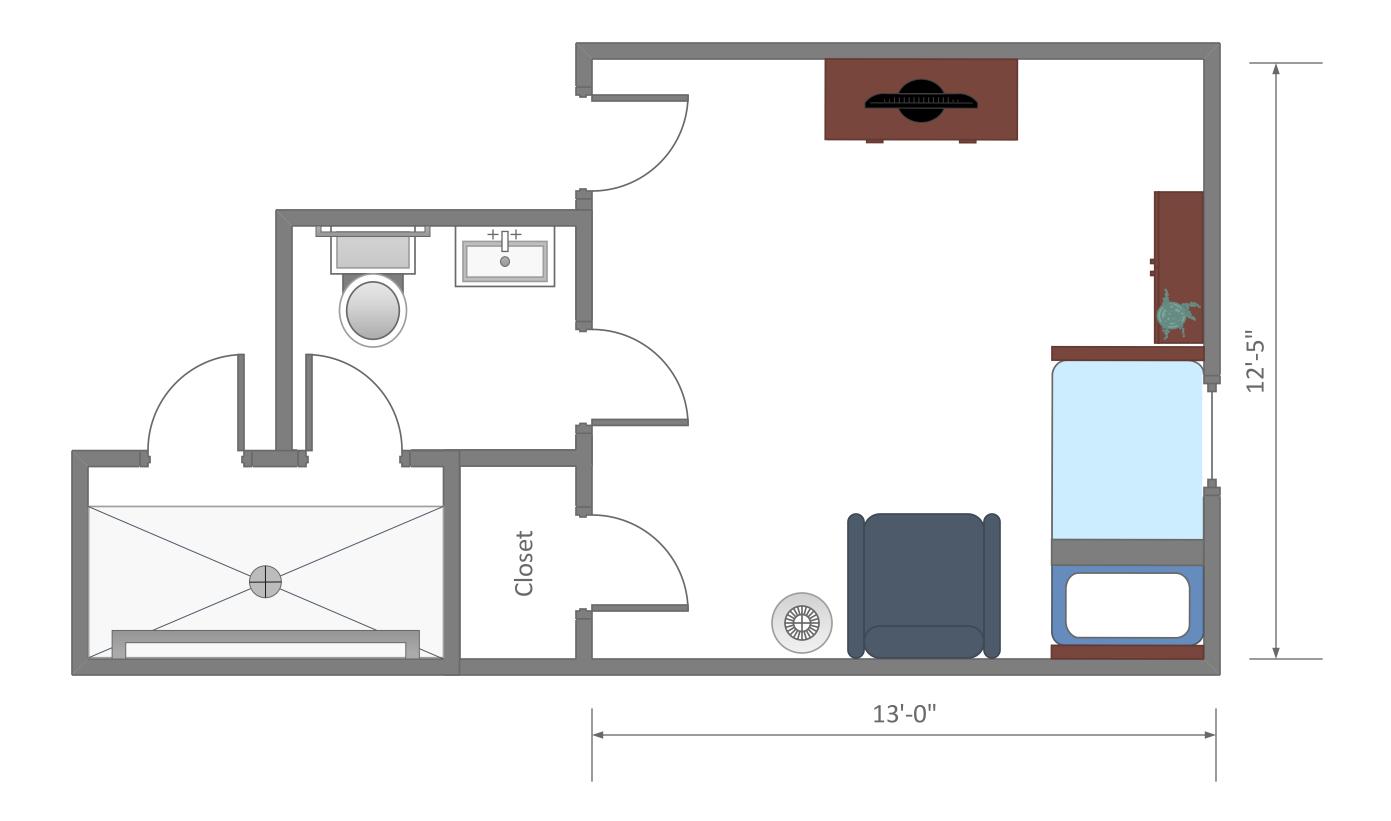

**Huntington Manor Room 16** 

**Huntington Manor Room 17** 

**Huntington Manor Room 18** 

**Huntington Manor Room 19** 

**Huntington Manor Room 20** 

**Huntington Manor Room 21** 

**Huntington House Room 1** 