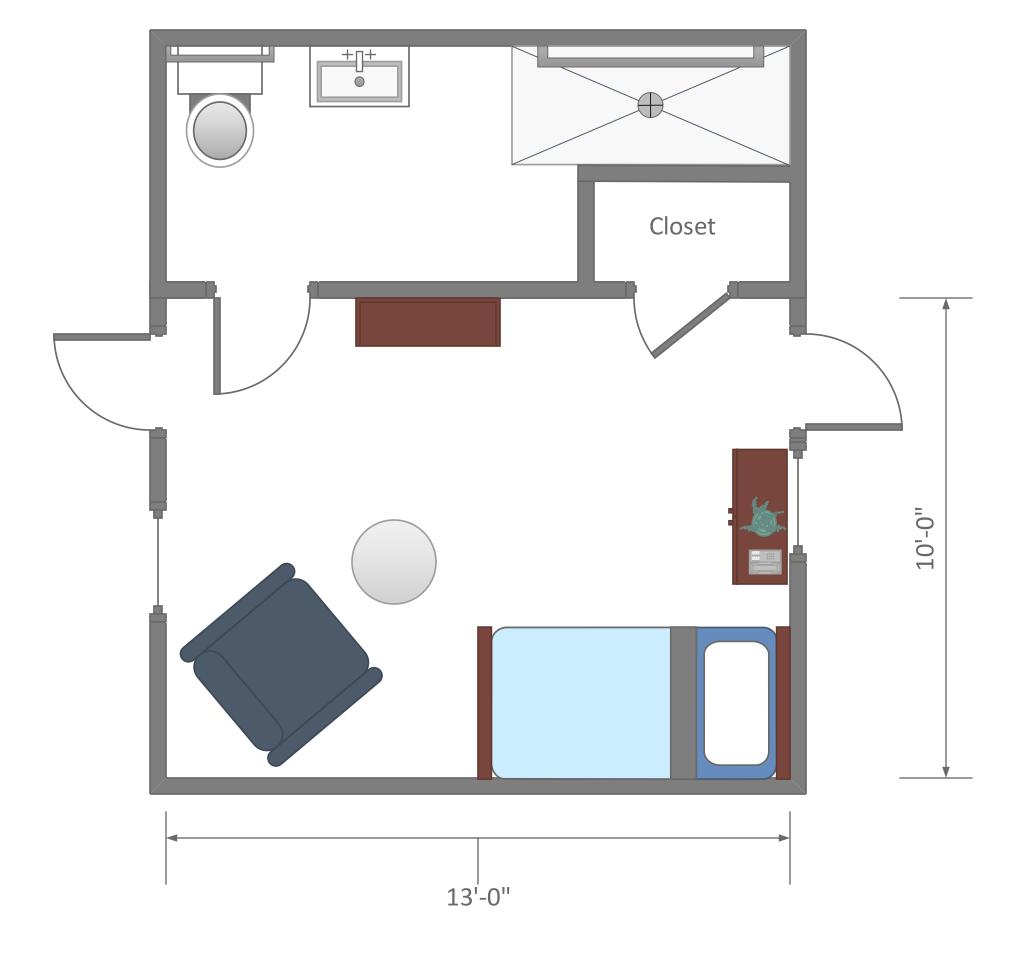

**Huntington Manor Room 1** 



**Huntington Manor Room 2** 



**Huntington Manor Room 3** 



**Huntington Manor Room 4** 



**Huntington Manor Room 5** 



**Huntington Manor Room 6** 



**Huntington Manor Room 7** 



**Huntington Manor Room 8** 



**Huntington Manor Room 9** 



**Huntington Manor Room 10** 



**Huntington Manor Room 11** 



**Huntington Manor Room 12** 



**Huntington Manor Room 13** 



**Huntington Manor Room 14** 



**Huntington Manor Room 15** 



**Huntington Manor Room 16** 



**Huntington Manor Room 17** 



**Huntington Manor Room 18** 



**Huntington Manor Room 19** 



**Huntington Manor Room 20** 



**Huntington Manor Room 21** 



**Huntington House Room 1** 



**Huntington House Room 2** 



**Huntington House Room 3** 



**Huntington House Room 4** 



**Huntington House Room 5** 



**Huntington House Room 6** 



**Huntington Chateau Room 1** 



**Huntington Chateau Room 2** 



**Huntington Chateau Room 3** 



**Huntington Chateau Room 4** 



**Huntington Chateau Room 5** 



**Huntington Chateau Room 6**