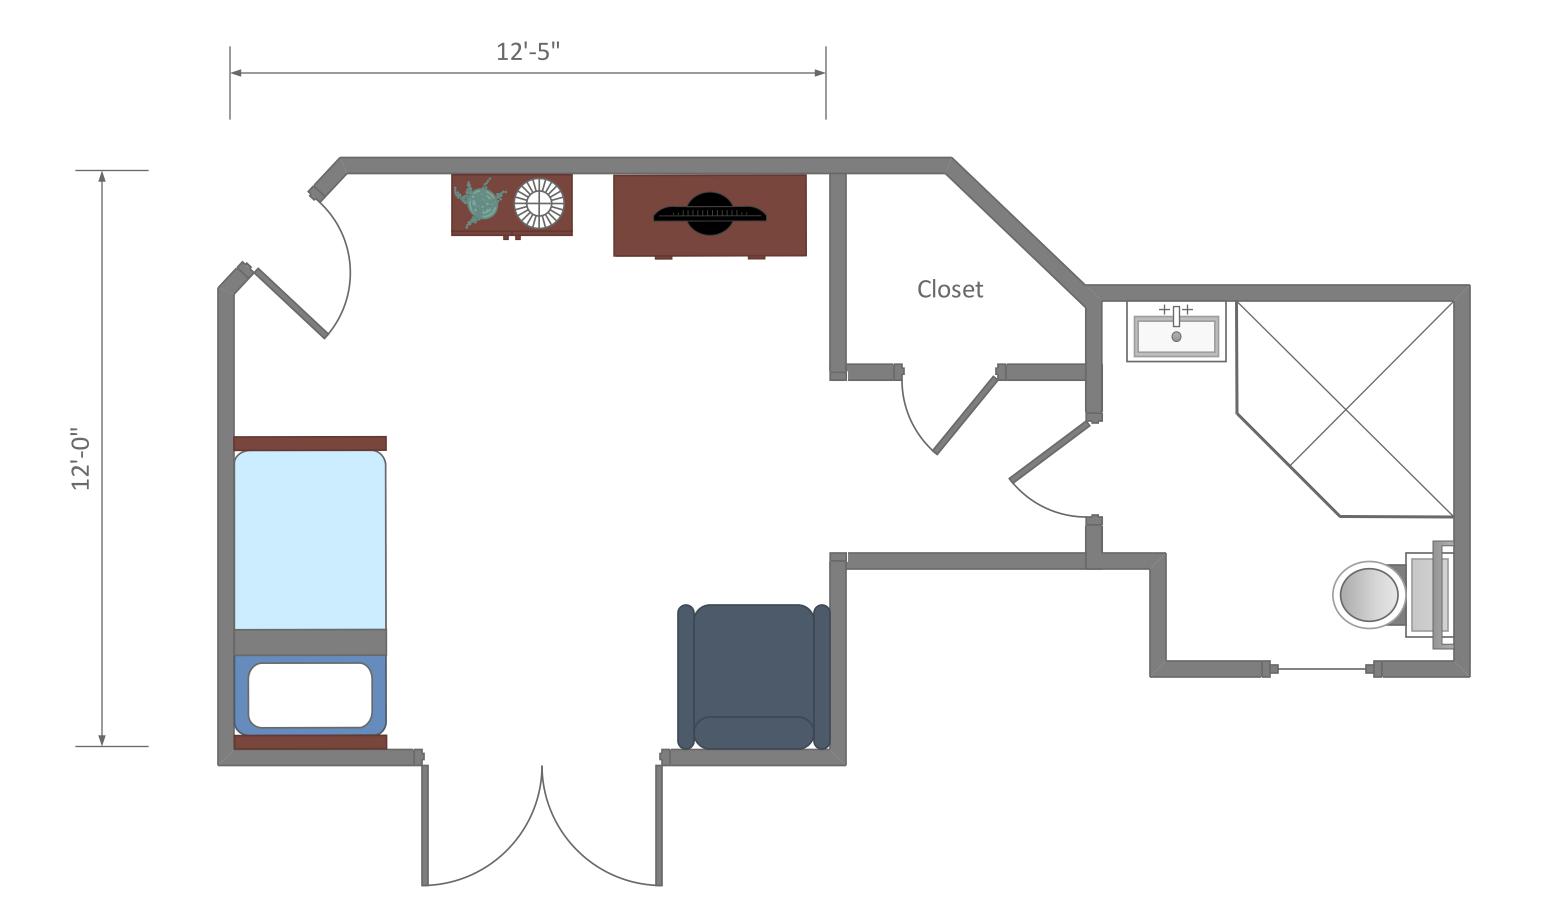

**Huntington House Room 2** 

**Huntington House Room 3** 

**Huntington House Room 4** 

**Huntington House Room 5** 

**Huntington House Room 6** 

**Huntington Chateau Room 1** 

**Huntington Chateau Room 2** 